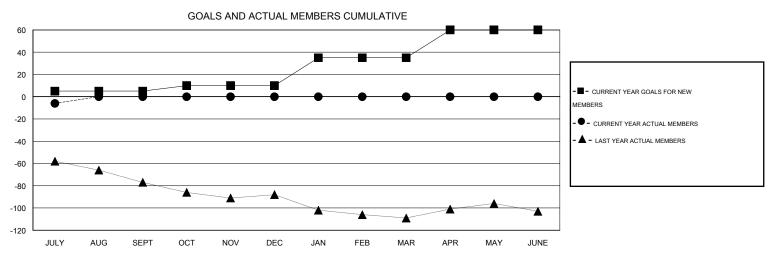

## **LOCATION CONNECTICUT**

GMT CA 1

|               |                  | Clubs               |                            |                             |                       |                    | Members                    |                              |                             |
|---------------|------------------|---------------------|----------------------------|-----------------------------|-----------------------|--------------------|----------------------------|------------------------------|-----------------------------|
|               | RESU             | LTS FOR 2014-2015   |                            |                             | RESULTS FOR 2014-2015 |                    |                            |                              |                             |
| QUARTER       | NEW CLUB<br>GOAL | ACTUAL NEW<br>CLUBS | ACTUAL<br>DROPPED<br>CLUBS | ACTUAL NET<br>GAIN/<br>LOSS | QUARTER               | NEW MEMBER<br>GOAL | ACTUAL TOTAL MEMBERS ADDED | ACTUAL<br>DROPPED<br>MEMBERS | ACTUAL NET<br>GAIN/<br>LOSS |
| JULY/AUG/SEPT | 0                | 0                   | 0                          | 0                           | JULY/AUG/SEPT         | 5                  | 17                         | 23                           | -6                          |
| OCT/NOV/DEC   | 0                | 0                   | 0                          | 0                           | OCT/NOV/DEC           | 5                  | 0                          | 0                            | 0                           |
| JAN/FEB/MAR   | 0                | 0                   | 0                          | 0                           | JAN/FEB/MAR           | 25                 | 0                          | 0                            | 0                           |
| APR/MAY/JUNE  | 0                | 0                   | 0                          | 0                           | APR/MAY/JUNE          | 25                 | 0                          | 0                            | 0                           |

## GOALS AND ACTUAL NEW CLUBS CUMULATIVE

| DROPPED CLUBS: 0  DROPPED MEMBERS   |                    | 8 CLUBS OF 52 ADDED 1 OR MORE<br>NEW MEMBERS | GENDER DISTRIBUTION           MALE         1,340 (69.21%)           FEMALE         596 (30.79%) |   |                   |
|-------------------------------------|--------------------|----------------------------------------------|-------------------------------------------------------------------------------------------------|---|-------------------|
| DECEASED CLUB CANCELLED OTHER TOTAL | 1<br>0<br>22<br>23 | ASSESSMENT DATA                              | FAMILY UNIT MEMBERS HEAD OF HOUSEHOLD NON-HEAD OF HOUSEHOLI                                     | D | 366<br>165<br>201 |